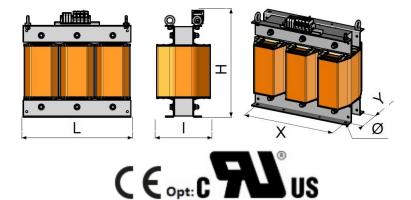

## THREE-PHASE AUTOTRANSFORMERS Ref : 6U203-TN-G827

\*Dimensions are expressed in millimeters, mass in kilograms and reserves represent the ventilation space to be kept around the product for good heat dissipation. The drawing is not contractual.

| Product reference                                   | 6U203-TN-G827    |
|-----------------------------------------------------|------------------|
| Power/Value                                         | 20 KVA           |
| IP Indice                                           | IP00             |
| Voltage(s)/Current                                  | 400V / 230V      |
| Number of Phases                                    | Three-Phase      |
| Use frequency                                       | 50-60Hz          |
| Dimensions (L x I x H)                              | 360 x 197 x 377  |
| Fixings: X x Y x $\oslash$ (mm)                     | 330 x 100 x 10.5 |
| Weight                                              | 45.77            |
| Standard                                            | IEC 60076-11     |
| Winding material                                    | Aluminium        |
| RoHS compliant                                      | Yes              |
| Temperature rise class                              | Classe H         |
| Eyebolts                                            | Yes              |
| Recommended Electrical<br>Protection Input / Output | / DJ C - 50A     |
| Dielectric Input/Output<br>and active/ground        | / 3000V          |
| Insulation class                                    | Ι                |
| Cooling                                             | Air Naturel      |