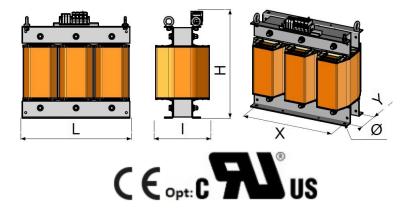

## THREE-PHASE TO SINGLE PHASE TRANSFORMERS

Ref: 6B633-TN-V894

\*Dimensions are expressed in millimeters, mass in kilograms and reserves represent the ventilation space to be kept around the product for good heat dissipation. The drawing is not contractual.