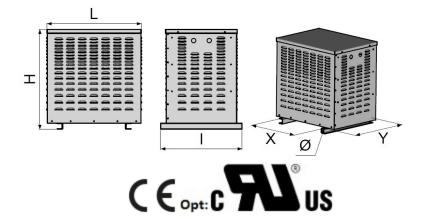

## THREE-PHASE DRY-TYPE POWER TRANSFORMERS Ref : 6T632-AB-W934

\*Dimensions are expressed in millimeters, mass in kilograms and reserves represent the ventilation space to be kept around the product for good heat dissipation. The drawing is not contractual.

| Product reference                                   | 6T632-AB-W934           |
|-----------------------------------------------------|-------------------------|
| Power/Value                                         | 6.3 KVA                 |
| IP Indice                                           | IP21                    |
| Voltage(s)/Current                                  | 400V / 230V             |
| Number of Phases                                    | Three-Phase             |
| Use frequency                                       | 50-60Hz                 |
| Coupling                                            | Dyn11                   |
| Dimensions (L x I x H)                              | 505 x 480 x 535         |
| Fixings: X x Y x $\emptyset$ (mm)                   | 330 x 450 x 10          |
| Weight                                              | 63                      |
| Standard                                            | IEC 60076-11            |
| Winding material                                    | Aluminium               |
| RoHS compliant                                      | Yes                     |
| Temperature rise class                              | Classe H                |
| Eyebolts                                            | Yes                     |
| Recommended Electrical<br>Protection Input / Output | DJ D - 16A / DJ C - 16A |
| Dielectric Input/Output<br>and active/ground        | 3000V / 3000V           |
| Insulation class                                    | 1                       |
| Cooling                                             | Air Naturel             |