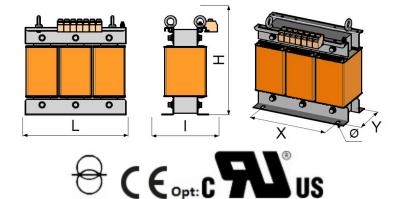

## THREE-PHASE CIRCUIT SEPARATION TRANSFORMERS Ref : 1T402-TN-G246

\*Dimensions are expressed in millimeters, mass in kilograms and reserves represent the ventilation space to be kept around the product for good heat dissipation. The drawing is not contractual.

| Product reference                                   | 1T402-TN-G246           |
|-----------------------------------------------------|-------------------------|
| Power/Value                                         | 4 KVA                   |
| IP Indice                                           | IP00                    |
| Voltage(s)/Current                                  | 400V / 230V             |
| Number of Phases                                    | Three-Phase             |
| Use frequency                                       | 50-60Hz                 |
| Coupling                                            | Dyn11                   |
| Dimensions (L x I x H)                              | 300 x 148 x 297         |
| Fixings: X x Y x $\oslash$ (mm)                     | 250 x (84 - 104) x 10   |
| Weight                                              | 32                      |
| Standard                                            | IEC 61558-2-4           |
| Winding material                                    | Copper                  |
| RoHS compliant                                      | Yes                     |
| Temperature rise class                              | Classe F                |
| Eyebolts                                            | Yes                     |
| Recommended Electrical<br>Protection Input / Output | DJ D - 10A / DJ C - 10A |
| Dielectric Input/Output<br>and active/ground        | 2500V / 4000V           |
| Insulation class                                    | I                       |
| Cooling                                             | Air Naturel             |