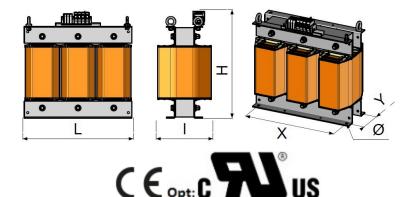

## THREE-PHASE DRY-TYPE POWER TRANSFORMERS Ref : 6T633-TN-V941

\*Dimensions are expressed in millimeters, mass in kilograms and reserves represent the ventilation space to be kept around the product for good heat dissipation. The drawing is not contractual.

| 6T633-TN-V941                | Product reference                                   |
|------------------------------|-----------------------------------------------------|
| 63 KVA                       | Power/Value                                         |
| IP00                         | IP Indice                                           |
| 230V / 400V                  | Voltage(s)/Current                                  |
| Three-Phase                  | Number of Phases                                    |
| 50-60Hz                      | Use frequency                                       |
| Dyn11                        | Coupling                                            |
| 600 x 330 x 584              | Dimensions (L x I x H)                              |
| 560 x 180 x 12.5             | Fixings: X x Y x $\varnothing$ (mm)                 |
| 238.35                       | Weight                                              |
| IEC 60076-11                 | Standard                                            |
| Aluminium                    | Winding material                                    |
| Yes                          | RoHS compliant                                      |
| Classe H                     | Temperature rise class                              |
| Yes                          | Eyebolts                                            |
| DJ D - 250A / DJ C -<br>100A | Recommended Electrical<br>Protection Input / Output |
| 3000V / 3000V                | Dielectric Input/Output<br>and active/ground        |
| I                            | Insulation class                                    |
| Air Naturel                  | Cooling                                             |