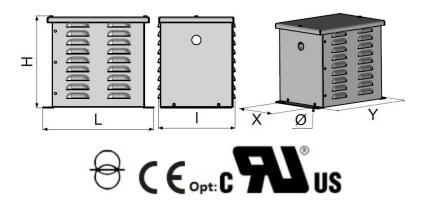

## SINGLE PHASE CIRCUIT SEPARATION TRANSFORMERS

Ref: 1M161-AB-P465

\*Dimensions are expressed in millimeters, mass in kilograms and reserves represent the ventilation space to be kept around the product for good heat dissipation. The drawing is not contractual.

Product reference 1M161-AB-P465

Power/Value 160 VA

IP Indice IP21

Voltage(s)/Current 230.400V ±15V / 230V

Number of Phases Single-Phase

Use frequency 50-60Hz

Dimensions (L x I x H) 250 x 170 x 210

Fixings: X x Y x Ø (mm) 225 x (120 - 75.9) x 7