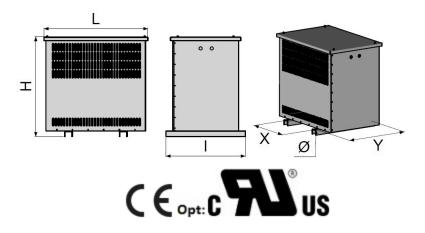

## THREE-PHASE DRY-TYPE POWER TRANSFORMERS Ref : 6T204-AB-G297

\*Dimensions are expressed in millimeters, mass in kilograms and reserves represent the ventilation space to be kept around the product for good heat dissipation. The drawing is not contractual.

| Product reference                                   | 6T204-AB-G297    |
|-----------------------------------------------------|------------------|
| Power/Value                                         | 200 KVA          |
| IP Indice                                           | IP21             |
| Voltage(s)/Current                                  | 400V / 230V      |
| Number of Phases                                    | Three-Phase      |
| Use frequency                                       | 50-60Hz          |
| Coupling                                            | Dyn11            |
| Dimensions (L x I x H)                              | 940 x 890 x 1080 |
| Fixings: X x Y x $\oslash$ (mm)                     | 490 x 820 x 14   |
| Weight                                              | 631.3            |
| Standard                                            | IEC 60076-11     |
| Winding material                                    | Aluminium        |
| RoHS compliant                                      | Yes              |
| Temperature rise class                              | Classe H         |
| Eyebolts                                            | Yes              |
| Recommended Electrical<br>Protection Input / Output | DJ D - 400A /    |
| Dielectric Input/Output<br>and active/ground        | 3000V / 3000V    |
| Insulation class                                    | Ι                |
| Cooling                                             | Air Naturel      |