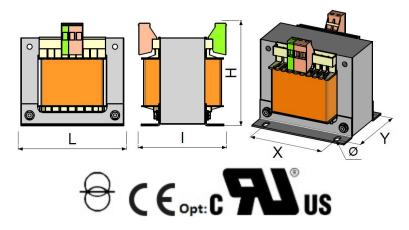

## SINGLE PHASE CIRCUIT SEPARATION TRANSFORMERS Ref : 1M161-TN-R757

\*Dimensions are expressed in millimeters, mass in kilograms and reserves represent the ventilation space to be kept around the product for good heat dissipation. The drawing is not contractual.

| Product reference                                   | 1M161-TN-R757            |
|-----------------------------------------------------|--------------------------|
| Power/Value                                         | 160 VA                   |
| IP Indice                                           | IP00                     |
| Voltage(s)/Current                                  | 230.400V / 24.48V PP     |
| Number of Phases                                    | Single-Phase             |
| Use frequency                                       | 50-60Hz                  |
| Dimensions (L x I x H)                              | 108 x 92 x 108           |
| Fixings: X x Y x $\oslash$ (mm)                     | 84 x (65.7 - 75.9) x 5.7 |
| Weight                                              | 4                        |
| Standard                                            | IEC 61558-2-4            |
| Winding material                                    | Copper                   |
| RoHS compliant                                      | Yes                      |
| Temperature rise class                              | Classe F                 |
| Eyebolts                                            | No                       |
| Recommended Electrical<br>Protection Input / Output | DJ D - 2A / DJ C - 8A    |
| Dielectric Input/Output<br>and active/ground        | 2500V / 4000V            |
| Insulation class                                    | I                        |
| Cooling                                             | Air Naturel              |