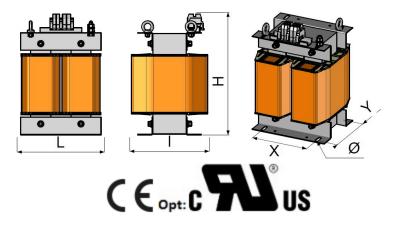

## SINGLE-PHASE DRY-TYPE POWER TRANSFORMERS Ref : 6M203-TN-H040

\*Dimensions are expressed in millimeters, mass in kilograms and reserves represent the ventilation space to be kept around the product for good heat dissipation. The drawing is not contractual.

| Product reference                                   | 6M203-TN-H040            |
|-----------------------------------------------------|--------------------------|
| Power/Value                                         | 20 KVA                   |
| IP Indice                                           | IP00                     |
| Voltage(s)/Current                                  | 400V / 230V              |
| Number of Phases                                    | Single-Phase             |
| Use frequency                                       | 50-60Hz                  |
| Dimensions (L x I x H)                              | 320 x 310 x 491          |
| Fixings: X x Y x $\oslash$ (mm)                     | 240 x (173 - 211) x 11   |
| Weight                                              | 88.7                     |
| Standard                                            | IEC 60076-11             |
| Winding material                                    | Aluminium                |
| RoHS compliant                                      | Yes                      |
| Temperature rise class                              | Classe H                 |
| Eyebolts                                            | Yes                      |
| Recommended Electrical<br>Protection Input / Output | DJ D - 63A / DJ C - 100A |
| Dielectric Input/Output<br>and active/ground        | 3000V / 3000V            |
| Insulation class                                    | I                        |
| Cooling                                             | Air Naturel              |