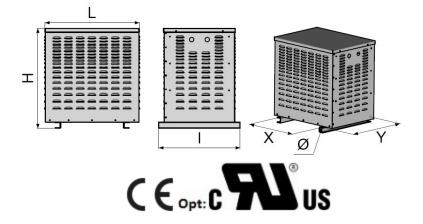

## SINGLE-PHASE DRY-TYPE POWER TRANSFORMERS Ref : 6M802-AB-G715

\*Dimensions are expressed in millimeters, mass in kilograms and reserves represent the ventilation space to be kept around the product for good heat dissipation. The drawing is not contractual.

| Product reference                                   | 6M802-AB-G715           |
|-----------------------------------------------------|-------------------------|
| Power/Value                                         | 8 KVA                   |
| IP Indice                                           | IP21                    |
| Voltage(s)/Current                                  | 400V / 230V             |
| Number of Phases                                    | Single-Phase            |
| Use frequency                                       | 50-60Hz                 |
| Dimensions (L x I x H)                              | 505 x 480 x 535         |
| Fixings: X x Y x $\varnothing$ (mm)                 | 180 x (450 - 170) x 10  |
| Weight                                              | 55                      |
| Standard                                            | IEC 60076-11            |
| Winding material                                    | Aluminium               |
| RoHS compliant                                      | Yes                     |
| Temperature rise class                              | Classe H                |
| Eyebolts                                            | Yes                     |
| Recommended Electrical<br>Protection Input / Output | DJ D - 32A / DJ C - 32A |
| Dielectric Input/Output<br>and active/ground        | 3000V / 3000V           |
| Insulation class                                    | I                       |
| Cooling                                             | Air Naturel             |