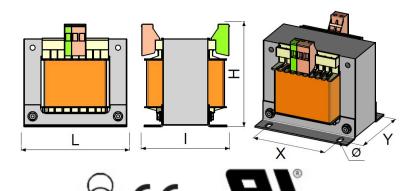

## SINGLE PHASE CIRCUIT SEPARATION TRANSFORMERS Ref: 1M161-TN-T219

\*Dimensions are expressed in millimeters, mass in kilograms and reserves represent the ventilation space to be kept around the product for good heat dissipation. The drawing is not contractual.

Product reference 1M161-TN-T219

Power/Value 160 VA

IP Indice IP00

Voltage(s)/Current 230.400V / 115.230V PP

Number of Phases Single-Phase

Use frequency 50-60Hz

Dimensions (L x I x H) 108 x 92 x 108

Fixings: X x Y x Ø (mm) 84 x (65.7 - 75.9) x 5.7