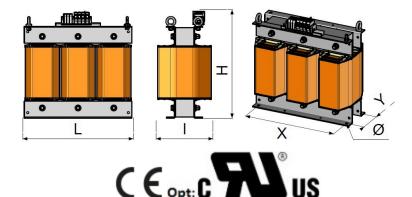

## THREE-PHASE DRY-TYPE POWER TRANSFORMERS Ref : 6T163-TN-H103

\*Dimensions are expressed in millimeters, mass in kilograms and reserves represent the ventilation space to be kept around the product for good heat dissipation. The drawing is not contractual.

| Product reference                                   | 6T163-TN-H103           |
|-----------------------------------------------------|-------------------------|
| Power/Value                                         | 16 KVA                  |
| IP Indice                                           | IP00                    |
| Voltage(s)/Current                                  | 400V / 400V             |
| Number of Phases                                    | Three-Phase             |
| Use frequency                                       | 50-60Hz                 |
| Coupling                                            | Dyn11                   |
| Dimensions (L x I x H)                              | 360 x 257 x 377         |
| Fixings: X x Y x $\emptyset$ (mm)                   | 330 x 160 x 10.5        |
| Weight                                              | 85                      |
| Standard                                            | IEC 60076-11            |
| Winding material                                    | Aluminium               |
| RoHS compliant                                      | Yes                     |
| Temperature rise class                              | Classe H                |
| Eyebolts                                            | Yes                     |
| Recommended Electrical<br>Protection Input / Output | DJ D - 40A / DJ C - 25A |
| Dielectric Input/Output<br>and active/ground        | 3000V / 3000V           |
| Insulation class                                    | I                       |
| Cooling                                             | Air Naturel             |