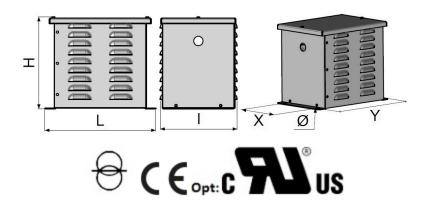

## SINGLE PHASE CIRCUIT SEPARATION TRANSFORMERS

Ref: 1M251-AB-S343

\*Dimensions are expressed in millimeters, mass in kilograms and reserves represent the ventilation space to be kept around the product for good heat dissipation. The drawing is not contractual.

Product reference 1M251-AB-S343

Power/Value 250 VA

IP Indice IP21

Voltage(s)/Current 230.400V ±15V / 230V

Number of Phases Single-Phase

Use frequency 50-60Hz

Dimensions (L x I x H) 250 x 170 x 210

Fixings: X x Y x Ø (mm) 225 x (120 - 88.9) x 7