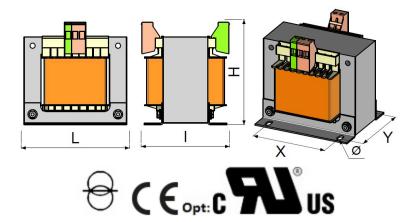

## SINGLE PHASE CIRCUIT SEPARATION TRANSFORMERS

Ref: 1M251-TN-R827

\*Dimensions are expressed in millimeters, mass in kilograms and reserves represent the ventilation space to be kept around the product for good heat dissipation. The drawing is not contractual.

Product reference 1M251-TN-R827

Power/Value 250 VA

IP Indice IP00

Voltage(s)/Current 230.400V / 115.230V PP

Number of Phases Single-Phase

Use frequency 50-60Hz

Dimensions (L x I x H) 108 x 106 x 108

Fixings: X x Y x Ø (mm) 84 x (78.7 - 88.9) x 5.7