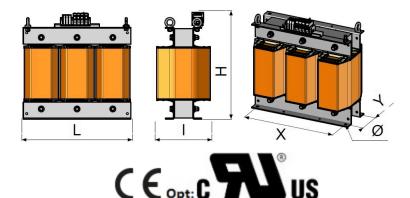

## THREE-PHASE DRY-TYPE POWER TRANSFORMERS Ref : 6T313-TN-K120

\*Dimensions are expressed in millimeters, mass in kilograms and reserves represent the ventilation space to be kept around the product for good heat dissipation. The drawing is not contractual.

| Product reference                                   | 6T313-TN-K120           |
|-----------------------------------------------------|-------------------------|
| Power/Value                                         | 31.5 KVA                |
| IP Indice                                           | IP00                    |
| Voltage(s)/Current                                  | 400V / 400V             |
| Number of Phases                                    | Three-Phase             |
| Use frequency                                       | 50-60Hz                 |
| Coupling                                            | Dyn11                   |
| Dimensions (L x I x H)                              | 480 x 278 x 477         |
| Fixings: X x Y x $\oslash$ (mm)                     | 440 x 160 x 10.5        |
| Weight                                              | 123.5                   |
| Standard                                            | IEC 60076-11            |
| Winding material                                    | Aluminium               |
| RoHS compliant                                      | Yes                     |
| Temperature rise class                              | Classe H                |
| Eyebolts                                            | Yes                     |
| Recommended Electrical<br>Protection Input / Output | DJ D - 63A / DJ C - 50A |
| Dielectric Input/Output<br>and active/ground        | 3000V / 3000V           |
| Insulation class                                    | I                       |
| Cooling                                             | Air Naturel             |