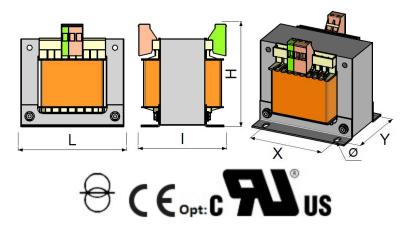

## SINGLE PHASE CIRCUIT SEPARATION TRANSFORMERS Ref : 1M251-TN-X094

\*Dimensions are expressed in millimeters, mass in kilograms and reserves represent the ventilation space to be kept around the product for good heat dissipation. The drawing is not contractual.

| Product reference                                   | 1M251-TN-X094            |
|-----------------------------------------------------|--------------------------|
| Power/Value                                         | 250 VA                   |
| IP Indice                                           | IP20                     |
| Voltage(s)/Current                                  | 230.400V ±15V / 230V     |
| Number of Phases                                    | Single-Phase             |
| Use frequency                                       | 50-60 Hz                 |
| Dimensions (L x I x H)                              | 108 x 106 x 108          |
| Fixings: X x Y x $\emptyset$ (mm)                   | 84 x (78.7 - 88.9) x 5.7 |
| Weight                                              | 4.41                     |
| Standard                                            | IEC 61558-2-4            |
| Winding material                                    | Copper                   |
| RoHS compliant                                      | Yes                      |
| Temperature rise class                              | Classe B                 |
| Eyebolts                                            | No                       |
| Recommended Electrical<br>Protection Input / Output | DJ D - 2A / DJ C - 1A    |
| Dielectric Input/Output<br>and active/ground        | 2500V / 4000V            |
| Insulation class                                    | I                        |
| Cooling                                             | Air Naturel              |
| Electrostatic Screen                                | Yes                      |