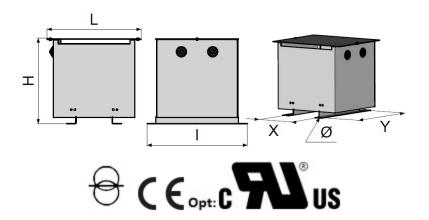

## SINGLE PHASE CIRCUIT SEPARATION TRANSFORMERS

Ref: 1M631-AB-S223

\*Dimensions are expressed in millimeters, mass in kilograms and reserves represent the ventilation space to be kept around the product for good heat dissipation. The drawing is not contractual.

Product reference 1M631-AB-S223

Power/Value 630 VA

IP Indice IP21

Voltage(s)/Current 230.400V ±15V / 230V

Number of Phases Single-Phase

Use frequency 50-60Hz

Dimensions (L x I x H) 300 x 320 x 275

Fixings: X x Y x Ø (mm) 122 x (300 - 103) x 10