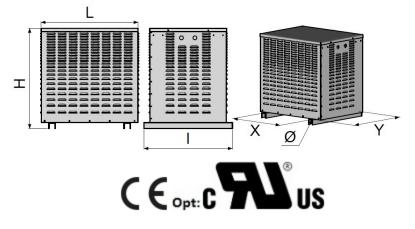

## SINGLE-PHASE DRY-TYPE POWER TRANSFORMERS Ref : 6M503-AB-R722

\*Dimensions are expressed in millimeters, mass in kilograms and reserves represent the ventilation space to be kept around the product for good heat dissipation. The drawing is not contractual.

| Product reference                                   | 6M503-AB-R722   |
|-----------------------------------------------------|-----------------|
| Power/Value                                         | 50 KVA          |
| IP Indice                                           | IP21            |
| Voltage(s)/Current                                  | 400V / 230V     |
| Number of Phases                                    | Single-Phase    |
| Use frequency                                       | 50-60 Hz        |
| Dimensions (L x I x H)                              | 725 x 660 x 750 |
| Fixings: X x Y x $\varnothing$ (mm)                 | 560 x 610 x 13  |
| Weight                                              | 219             |
| Standard                                            | IEC 60076-11    |
| Winding material                                    | Aluminium       |
| RoHS compliant                                      | Yes             |
| Temperature rise class                              | Classe H        |
| Eyebolts                                            | Yes             |
| Recommended Electrical<br>Protection Input / Output | DJ D - 160A /   |
| Dielectric Input/Output<br>and active/ground        | 3000V / 3000V   |
| Insulation class                                    | Ι               |
| Cooling                                             | Air Naturel     |