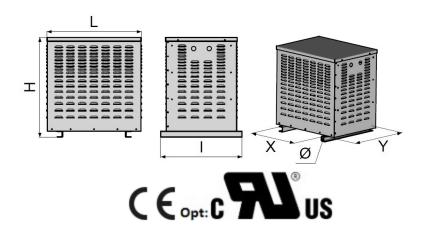

Product reference 6M802-AB-R050

Power/Value 8 KVA

IP Indice IP21

Voltage(s)/Current 230V / 230V

Number of Phases Single-Phase

Use frequency 50-60Hz

Dimensions (L x I x H) 505 x 480 x 535

Fixings: X x Y x Ø (mm) 180 x (450 - 170) x 10