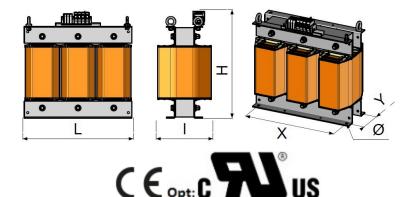

## THREE-PHASE DRY-TYPE POWER TRANSFORMERS Ref : 6T633-TN-P160

\*Dimensions are expressed in millimeters, mass in kilograms and reserves represent the ventilation space to be kept around the product for good heat dissipation. The drawing is not contractual.

| 6T633-TN-P160                | Product reference                                   |
|------------------------------|-----------------------------------------------------|
| 63 KVA                       | Power/Value                                         |
| IP00                         | IP Indice                                           |
| 400V / 400V                  | Voltage(s)/Current                                  |
| Three-Phase                  | Number of Phases                                    |
| 50-60Hz                      | Use frequency                                       |
| Dyn11                        | Coupling                                            |
| 600 x 330 x 584              | Dimensions (L x I x H)                              |
| 560 x 180 x 12.5             | Fixings: X x Y x $\varnothing$ (mm)                 |
| 235                          | Weight                                              |
| IEC 60076-11                 | Standard                                            |
| Aluminium                    | Winding material                                    |
| Yes                          | RoHS compliant                                      |
| Classe H                     | Temperature rise class                              |
| Yes                          | Eyebolts                                            |
| DJ D - 160A / DJ C -<br>100A | Recommended Electrical<br>Protection Input / Output |
| 3000V / 3000V                | Dielectric Input/Output<br>and active/ground        |
| I                            | Insulation class                                    |
| Air Naturel                  | Cooling                                             |