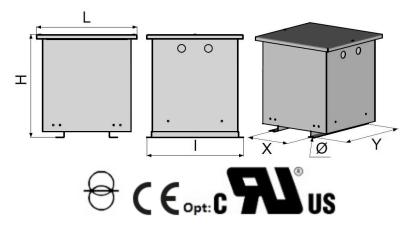

## SINGLE PHASE CIRCUIT SEPARATION TRANSFORMERS Ref : 1M252-AB-J870

\*Dimensions are expressed in millimeters, mass in kilograms and reserves represent the ventilation space to be kept around the product for good heat dissipation. The drawing is not contractual.

| Product reference                                   | 1M252-AB-J870           |
|-----------------------------------------------------|-------------------------|
| Power/Value                                         | 2.5 KVA                 |
| IP Indice                                           | IP21                    |
| Voltage(s)/Current                                  | 230.400V ±15V / 230V    |
| Number of Phases                                    | Single-Phase            |
| Use frequency                                       | 50-60Hz                 |
| Dimensions (L x I x H)                              | 375 x 360 x 385         |
| Fixings: X x Y x $\oslash$ (mm)                     | 200 x (340 - 166) x 10  |
| Weight                                              | 38                      |
| Standard                                            | IEC 61558-2-4           |
| Winding material                                    | Copper                  |
| RoHS compliant                                      | Yes                     |
| Eyebolts                                            | No                      |
| Recommended Electrical<br>Protection Input / Output | DJ D - 10A / DJ C - 10A |
| Dielectric Input/Output<br>and active/ground        | 2500V / 4000V           |
| Insulation class                                    | I                       |
| Electrostatic Screen                                | Yes                     |
| Cooling                                             | Air Naturel             |