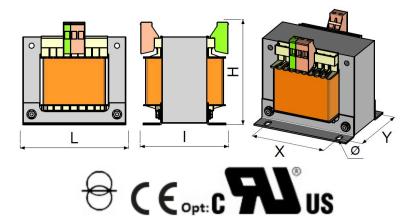

## SINGLE PHASE CIRCUIT SEPARATION TRANSFORMERS

Ref: 1M102-TN-R826

\*Dimensions are expressed in millimeters, mass in kilograms and reserves represent the ventilation space to be kept around the product for good heat dissipation. The drawing is not contractual.

Product reference 1M102-TN-R826

Power/Value 1 KVA

IP Indice IP00

Voltage(s)/Current 230.400V / 115.230V PP

Number of Phases Single-Phase

Use frequency 50-60Hz

Dimensions (L x I x H) 150 x 160 x 145

Fixings: X x Y x Ø (mm) 122 x (117 - 128) x 7