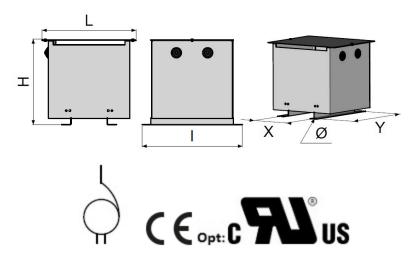

## THREE-PHASE AUTOTRANSFORMERS Ref : 1U202-AB-R730

\*Dimensions are expressed in millimeters, mass in kilograms and reserves represent the ventilation space to be kept around the product for good heat dissipation. The drawing is not contractual.

| Product reference                                   | 1U202-AB-R730         |
|-----------------------------------------------------|-----------------------|
| Power/Value                                         | 2 KVA                 |
| IP Indice                                           | IP21                  |
| Voltage(s)/Current                                  | 230V / 400V           |
| Number of Phases                                    | Three-Phase           |
| Use frequency                                       | 50-60Hz               |
| Dimensions (L x I x H)                              | 300 x 320 x 275       |
| Fixings: X x Y x $\oslash$ (mm)                     | 145 x (300 - 95) x 10 |
| Standard                                            | IEC 61558-2-13        |
| Winding material                                    | Copper                |
| RoHS compliant                                      | Yes                   |
| Temperature rise class                              | Classe F              |
| Eyebolts                                            | No                    |
| Recommended Electrical<br>Protection Input / Output | / DJ C - 4A           |
| Dielectric Input/Output<br>and active/ground        | / 3000V               |
| Insulation class                                    | I                     |
| Cooling                                             | Air Naturel           |
| Electrostatic Screen                                | Yes                   |