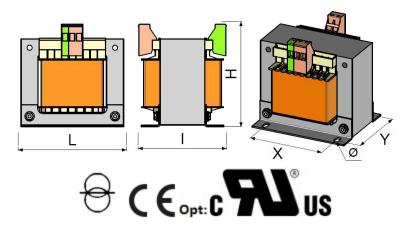

## SINGLE PHASE CIRCUIT SEPARATION TRANSFORMERS Ref : 1M630-TN-K343

\*Dimensions are expressed in millimeters, mass in kilograms and reserves represent the ventilation space to be kept around the product for good heat dissipation. The drawing is not contractual.

| Product reference                                   | 1M630-TN-K343            |
|-----------------------------------------------------|--------------------------|
| Power/Value                                         | 63 VA                    |
| IP Indice                                           | IP00                     |
| Voltage(s)/Current                                  | 230.400V ±15V / 230V     |
| Number of Phases                                    | Single-Phase             |
| Use frequency                                       | 50-60Hz                  |
| Dimensions (L x I x H)                              | 84 x 80 x 89             |
| Fixings: X x Y x $\emptyset$ (mm)                   | 64 x (42.8 - 53.4) x 4.7 |
| Weight                                              | 2                        |
| Standard                                            | IEC 61558-2-4            |
| Winding material                                    | Copper                   |
| RoHS compliant                                      | Yes                      |
| Temperature rise class                              | Classe F                 |
| Eyebolts                                            | No                       |
| Recommended Electrical<br>Protection Input / Output | DJ D - 1A / DJ C - 1A    |
| Dielectric Input/Output<br>and active/ground        | 2500V / 4000V            |
| Insulation class                                    | I                        |
| Electrostatic Screen                                | Yes                      |
| Cooling                                             | Air Naturel              |