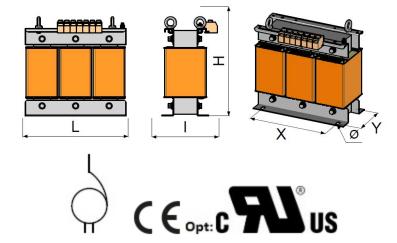

## THREE-PHASE AUTOTRANSFORMERS Ref : 1U162-TN-H872

\*Dimensions are expressed in millimeters, mass in kilograms and reserves represent the ventilation space to be kept around the product for good heat dissipation. The drawing is not contractual.

| Product reference                                   | 1U162-TN-H872       |
|-----------------------------------------------------|---------------------|
| Power/Value                                         | 1.6 KVA             |
| IP Indice                                           | IP00                |
| Voltage(s)/Current                                  | 230V / 400V         |
| Number of Phases                                    | Three-Phase         |
| Use frequency                                       | 50-60Hz             |
| Dimensions (L x I x H)                              | 180 x 105 x 177     |
| Fixings: X x Y x $\emptyset$ (mm)                   | 145 x (61 - 75) x 7 |
| Weight                                              | 7.55                |
| Standard                                            | IEC 61558-2-13      |
| Winding material                                    | Copper              |
| RoHS compliant                                      | Yes                 |
| Temperature rise class                              | Classe F            |
| Eyebolts                                            | No                  |
| Recommended Electrical<br>Protection Input / Output | / DJ C - 4A         |
| Dielectric Input/Output<br>and active/ground        | / 3000V             |
| Insulation class                                    | I                   |
| Cooling                                             | Air Naturel         |