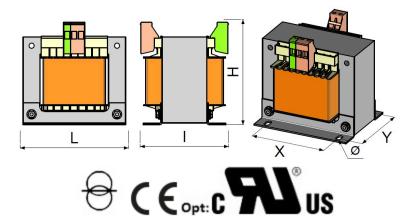

## SINGLE PHASE CIRCUIT SEPARATION TRANSFORMERS

Ref: 1M101-TN-V879

\*Dimensions are expressed in millimeters, mass in kilograms and reserves represent the ventilation space to be kept around the product for good heat dissipation. The drawing is not contractual.

Product reference 1M101-TN-V879

Power/Value 100 VA

IP Indice IP00

Voltage(s)/Current 230.400V / 24.48V PP

Number of Phases Single-Phase

Use frequency 50-60Hz

Dimensions (L x I x H) 84 x 90 x 90

Fixings: X x Y x Ø (mm) 64 x (56.8 - 67.4) x 4.7