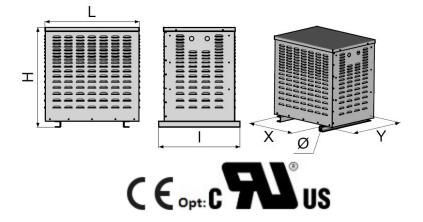

## THREE-PHASE AUTOTRANSFORMERS Ref : 6U203-AB-G643

\*Dimensions are expressed in millimeters, mass in kilograms and reserves represent the ventilation space to be kept around the product for good heat dissipation. The drawing is not contractual.

| Product reference                                   | 6U203-AB-G643            |
|-----------------------------------------------------|--------------------------|
| Power/Value                                         | 20 KVA                   |
| IP Indice                                           | IP21                     |
| Voltage(s)/Current                                  | 400V / 230V              |
| Number of Phases                                    | Three-Phase              |
| Use frequency                                       | 50-60Hz                  |
| Dimensions (L x I x H)                              | 505 x 480 x 535          |
| Fixings: X x Y x $\oslash$ (mm)                     | 330 x 450 x 10           |
| Standard                                            | IEC 60076-11             |
| Winding material                                    | Aluminium                |
| RoHS compliant                                      | Yes                      |
| Temperature rise class                              | Classe H                 |
| Eyebolts                                            | Yes                      |
| Recommended Electrical<br>Protection Input / Output | DJ D - 400A / DJ C - 60A |
| Dielectric Input/Output<br>and active/ground        | / 3000V                  |
| Insulation class                                    | I                        |
| Cooling                                             | Air Naturel              |