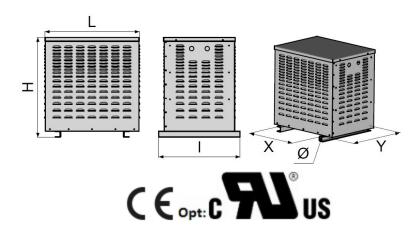

## SINGLE-PHASE DRY-TYPE POWER TRANSFORMERS

Ref: 6M103-AB-H043

\*Dimensions are expressed in millimeters, mass in kilograms and reserves represent the ventilation space to be kept around the product for good heat dissipation. The drawing is not contractual.

Product reference 6M103-AB-H043

Power/Value 10 KVA

IP Indice IP21

Voltage(s)/Current 400V / 230V

Number of Phases Single-Phase

Use frequency 50-60Hz

Dimensions (L x I x H) 505 x 480 x 535

Fixings: X x Y x Ø (mm) 180 x (450 - 200) x 10