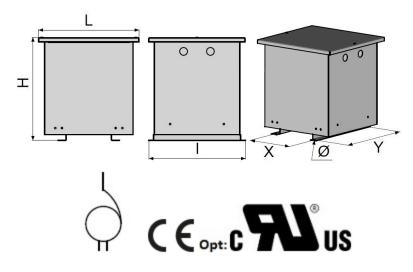

## THREE-PHASE AUTOTRANSFORMERS Ref: 1U402-AB-S809

\*Dimensions are expressed in millimeters, mass in kilograms and reserves represent the ventilation space to be kept around the product for good heat dissipation. The drawing is not contractual.

| Product reference                                   | 1U402-AB-S809           |
|-----------------------------------------------------|-------------------------|
| Power/Value                                         | 4 KVA                   |
| IP Indice                                           | IP21                    |
| Voltage(s)/Current                                  | 230V / 400V             |
| Number of Phases                                    | Three-Phase             |
| Use frequency                                       | 50-60Hz                 |
| Dimensions (L x I x H)                              | 375 x 360 x 385         |
| Fixings: X x Y x $\oslash$ (mm)                     | 200 x (340 - 94) x 10   |
| Standard                                            | IEC 61558-2-13          |
| Winding material                                    | Copper                  |
| RoHS compliant                                      | Yes                     |
| Temperature rise class                              | Classe F                |
| Eyebolts                                            | No                      |
| Recommended Electrical<br>Protection Input / Output | DJ D - 160A / DJ C - 6A |
| Dielectric Input/Output<br>and active/ground        | / 3000V                 |
| Insulation class                                    | I                       |
| Electrostatic Screen                                | Yes                     |
| Cooling                                             | Air Naturel             |