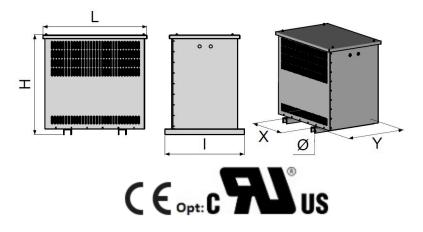

## THREE-PHASE AUTOTRANSFORMERS Ref : 6U404-AB-V907

\*Dimensions are expressed in millimeters, mass in kilograms and reserves represent the ventilation space to be kept around the product for good heat dissipation. The drawing is not contractual.

| Product reference                                   | 6U404-AB-V907    |
|-----------------------------------------------------|------------------|
| Power/Value                                         | 400 KVA          |
| IP Indice                                           | IP21             |
| Voltage(s)/Current                                  | 400V / 230V      |
| Number of Phases                                    | Three-Phase      |
| Use frequency                                       | 50-60Hz          |
| Dimensions $(L x   x H)$                            | 940 x 890 x 1080 |
| Fixings: X x Y x $\emptyset$ (mm)                   | 490 x 820 x 14   |
| Weight                                              | 752.3            |
| Standard                                            | IEC 60076-11     |
| Winding material                                    | Aluminium        |
| RoHS compliant                                      | Yes              |
| Temperature rise class                              | Classe H         |
| Eyebolts                                            | Yes              |
| Recommended Electrical<br>Protection Input / Output | DJ D - 800A /    |
| Dielectric Input/Output<br>and active/ground        | / 3000V          |
| Insulation class                                    | I                |
| Cooling                                             | Air Naturel      |