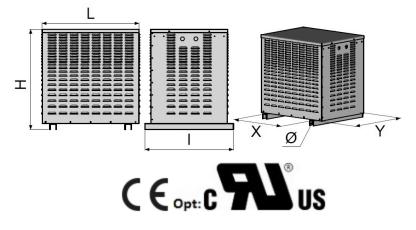

## SINGLE-PHASE DRY-TYPE POWER TRANSFORMERS Ref : 6M313-AB-N529

\*Dimensions are expressed in millimeters, mass in kilograms and reserves represent the ventilation space to be kept around the product for good heat dissipation. The drawing is not contractual.

| Product reference                                   | 6M313-AB-N529                |
|-----------------------------------------------------|------------------------------|
| Power/Value                                         | 31.5 KVA                     |
| IP Indice                                           | IP21                         |
| Voltage(s)/Current                                  | 400V / 230V                  |
| Number of Phases                                    | Single-Phase                 |
| Use frequency                                       | 50-60 Hz                     |
| Dimensions (L x I x H)                              | 725 x 660 x 750              |
| Fixings: X x Y x $\oslash$ (mm)                     | 560 x 610 x 13               |
| Weight                                              | 178                          |
| Standard                                            | IEC 60076-11                 |
| Winding material                                    | Aluminium                    |
| RoHS compliant                                      | Yes                          |
| Temperature rise class                              | Classe H                     |
| Eyebolts                                            | Yes                          |
| Recommended Electrical<br>Protection Input / Output | DJ D - 125A / DJ C -<br>160A |
| Dielectric Input/Output<br>and active/ground        | 3000V / 3000V                |
| Insulation class                                    | I                            |
| Cooling                                             | Air Naturel                  |