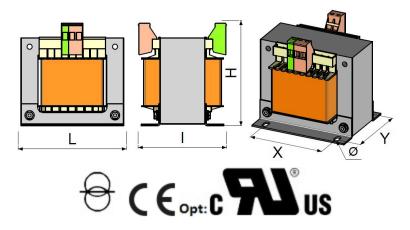

## SINGLE PHASE CIRCUIT SEPARATION TRANSFORMERS Ref : 1M631-TN-K348

\*Dimensions are expressed in millimeters, mass in kilograms and reserves represent the ventilation space to be kept around the product for good heat dissipation. The drawing is not contractual.

| 1M631-TN-K348         |
|-----------------------|
| 630 VA                |
| IP00                  |
| 230.400V ±15V / 230V  |
| Single-Phase          |
| 50-60Hz               |
| 150 x 134 x 146       |
| 122 x (91 - 103) x 7  |
| 10                    |
| IEC 61558-2-4         |
| Copper                |
| Yes                   |
| Classe F              |
| No                    |
| DJ D - 6A / DJ C - 4A |
| 2500V / 4000V         |
| 1                     |
| Yes                   |
| Air Naturel           |
|                       |