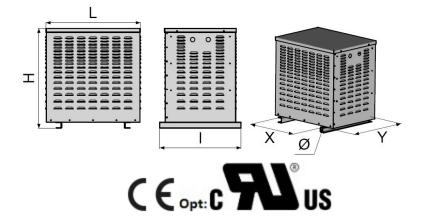

## THREE-PHASE DRY-TYPE POWER TRANSFORMERS Ref : 6T253-AB-J183

\*Dimensions are expressed in millimeters, mass in kilograms and reserves represent the ventilation space to be kept around the product for good heat dissipation. The drawing is not contractual.

| Product reference                                   | 6T253-AB-J183           |
|-----------------------------------------------------|-------------------------|
| Power/Value                                         | 25 KVA                  |
| IP Indice                                           | IP21                    |
| Voltage(s)/Current                                  | 230V / 400V             |
| Number of Phases                                    | Three-Phase             |
| Use frequency                                       | 50-60Hz                 |
| Coupling                                            | Dyn11                   |
| Dimensions (L x I x H)                              | 605 x 520 x 645         |
| Fixings: X x Y x $\emptyset$ (mm)                   | 440 x 500 x 10          |
| Weight                                              | 145                     |
| Standard                                            | IEC 60076-11            |
| Winding material                                    | Aluminium               |
| RoHS compliant                                      | Yes                     |
| Temperature rise class                              | Classe H                |
| Eyebolts                                            | Yes                     |
| Recommended Electrical<br>Protection Input / Output | DJ D - 80A / DJ C - 40A |
| Dielectric Input/Output<br>and active/ground        | 3000V / 3000V           |
| Insulation class                                    | I                       |
| Cooling                                             | Air Naturel             |