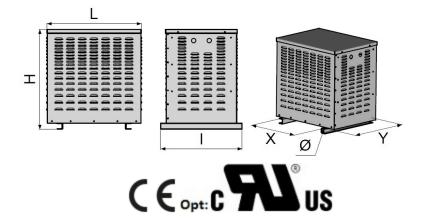

## THREE-PHASE DRY-TYPE POWER TRANSFORMERS Ref : 6T203-AB-G285

\*Dimensions are expressed in millimeters, mass in kilograms and reserves represent the ventilation space to be kept around the product for good heat dissipation. The drawing is not contractual.

| Product reference                                   | 6T203-AB-G285           |
|-----------------------------------------------------|-------------------------|
| Power/Value                                         | 20 KVA                  |
| IP Indice                                           | IP21                    |
| Voltage(s)/Current                                  | 400V / 230V             |
| Number of Phases                                    | Three-Phase             |
| Use frequency                                       | 50-60Hz                 |
| Coupling                                            | Dyn11                   |
| Dimensions (L x I x H)                              | 605 x 520 x 645         |
| Fixings: X x Y x $\emptyset$ (mm)                   | 440 x 500 x 10          |
| Weight                                              | 124                     |
| Standard                                            | IEC 60076-11            |
| Winding material                                    | Aluminium               |
| RoHS compliant                                      | Yes                     |
| Temperature rise class                              | Classe H                |
| Eyebolts                                            | Yes                     |
| Recommended Electrical<br>Protection Input / Output | DJ D - 40A / DJ C - 50A |
| Dielectric Input/Output<br>and active/ground        | 3000V / 3000V           |
| Insulation class                                    | 1                       |
| Cooling                                             | Air Naturel             |