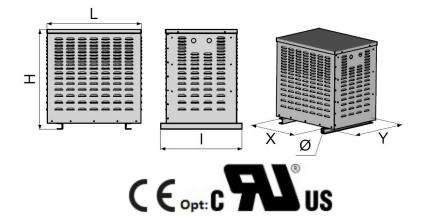

## THREE-PHASE DRY-TYPE POWER TRANSFORMERS Ref : 6T802-AB-H062

\*Dimensions are expressed in millimeters, mass in kilograms and reserves represent the ventilation space to be kept around the product for good heat dissipation. The drawing is not contractual.

| Product reference                                   | 6T802-AB-H062           |
|-----------------------------------------------------|-------------------------|
| Power/Value                                         | 8 KVA                   |
| IP Indice                                           | IP21                    |
| Voltage(s)/Current                                  | 400V / 400V             |
| Number of Phases                                    | Three-Phase             |
| Use frequency                                       | 50-60Hz                 |
| Coupling                                            | Dyn11                   |
| Dimensions (L x I x H)                              | 505 x 480 x 535         |
| Fixings: X x Y x $\emptyset$ (mm)                   | 330 x 450 x 10          |
| Weight                                              | 67                      |
| Standard                                            | IEC 60076-11            |
| Winding material                                    | Aluminium               |
| RoHS compliant                                      | Yes                     |
| Temperature rise class                              | Classe H                |
| Eyebolts                                            | Yes                     |
| Recommended Electrical<br>Protection Input / Output | DJ D - 20A / DJ C - 16A |
| Dielectric Input/Output<br>and active/ground        | 3000V / 3000V           |
| Insulation class                                    | I                       |
| Cooling                                             | Air Naturel             |