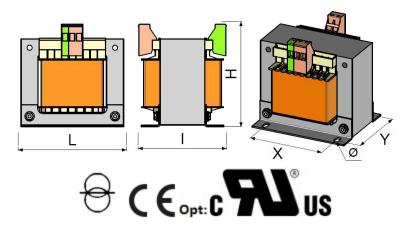

## SINGLE PHASE CIRCUIT SEPARATION TRANSFORMERS Ref : 1M251-TN-K346

\*Dimensions are expressed in millimeters, mass in kilograms and reserves represent the ventilation space to be kept around the product for good heat dissipation. The drawing is not contractual.

| Product reference                                   | 1M251-TN-K346            |
|-----------------------------------------------------|--------------------------|
| Power/Value                                         | 250 VA                   |
| IP Indice                                           | IP00                     |
| Voltage(s)/Current                                  | 230.400V ±15V / 230V     |
| Number of Phases                                    | Single-Phase             |
| Use frequency                                       | 50-60Hz                  |
| Dimensions (L x I x H)                              | 108 x 106 x 108          |
| Fixings: X x Y x $\emptyset$ (mm)                   | 84 x (78.7 - 88.9) x 5.7 |
| Weight                                              | 5                        |
| Standard                                            | IEC 61558-2-4            |
| Winding material                                    | Copper                   |
| RoHS compliant                                      | Yes                      |
| Temperature rise class                              | Classe F                 |
| Eyebolts                                            | No                       |
| Recommended Electrical<br>Protection Input / Output | DJ D - 2A / DJ C - 1A    |
| Dielectric Input/Output<br>and active/ground        | 2500V / 4000V            |
| Insulation class                                    | I.                       |
| Electrostatic Screen                                | Yes                      |
| Cooling                                             | Air Naturel              |