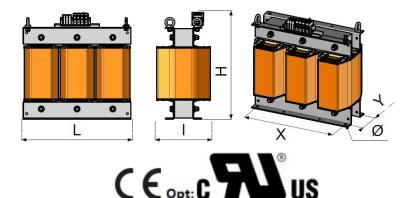

## THREE-PHASE DRY-TYPE POWER TRANSFORMERS Ref : 6T203-TN-G825

\*Dimensions are expressed in millimeters, mass in kilograms and reserves represent the ventilation space to be kept around the product for good heat dissipation. The drawing is not contractual.

| Product reference                                   | 6T203-TN-G825           |
|-----------------------------------------------------|-------------------------|
| Power/Value                                         | 20 KVA                  |
| IP Indice                                           | IP00                    |
| Voltage(s)/Current                                  | 400V / 230V             |
| Number of Phases                                    | Three-Phase             |
| Use frequency                                       | 50-60Hz                 |
| Coupling                                            | Dyn11                   |
| Dimensions (L x I x H)                              | 480 x 240 x 477         |
| Fixings: X x Y x $\emptyset$ (mm)                   | 440 x 122 x 10.5        |
| Weight                                              | 101                     |
| Standard                                            | IEC 60076-11            |
| Winding material                                    | Aluminium               |
| RoHS compliant                                      | Yes                     |
| Temperature rise class                              | Classe H                |
| Eyebolts                                            | Yes                     |
| Recommended Electrical<br>Protection Input / Output | DJ D - 40A / DJ C - 50A |
| Dielectric Input/Output<br>and active/ground        | 3000V / 3000V           |
| Insulation class                                    | I                       |
| Cooling                                             | Air Naturel             |